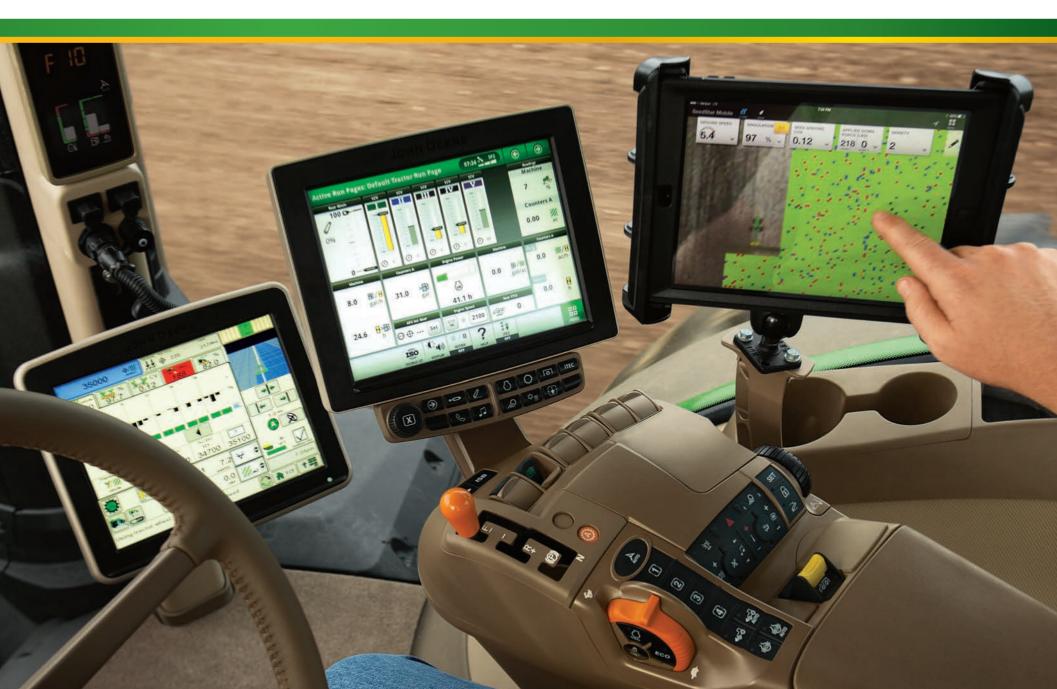

## SeedStar Mobile™

**MONITOR** row-by-row performance as you plant, in the cab or wherever you are, so you can address issues before it's too late.

- Customize a **Dashboard** to monitor what matters most to you. Options include singulation, population, seed spacing, and seven others.
- See planter performance row by row with
  Map Layers that reveal trends as they occur.

## **ADJUST** your planter to optimize performance as conditions change.

 Take the app with you, outside the cab, so you can refer to row-by-row data from Map Layers when adjusting the planter.

**LEARN** from insights from this job and field to improve future performance.