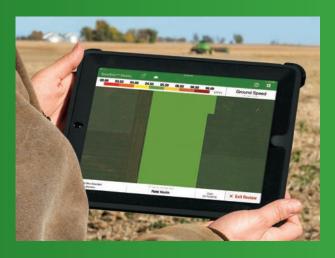

 Use Field Review to scout previously planted fields and identify issues that could affect yield.